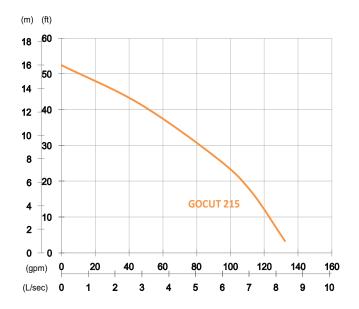

## **GOCUT 215** Cutter Pump

Shaft Speed: 2850 rpm Outlet: 50mm, 2in

| OUTPUT | HEAD            | FLOW                    |
|--------|-----------------|-------------------------|
| 1.5 kW | Rated: 8m, 26ft | Rated : 5.8 L/s, 92 gpm |
| 2 HP   | Max : 16m, 52ft | Max : 8.3 L/s, 132 gpm  |